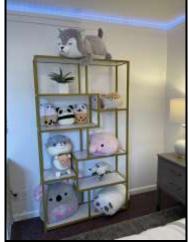

#### Her Very Favorite Things Including Her Collection Of Plush Animals!

We Take This Moment To Honor Jason, and His Memory, As He Referred Us To Displate When We Were Creating His Dream Bedroom Last Year. The Collection Of Six Wall Hangings, Below, Are From A Company Called Displate. We Would Have Never Known About Displate Without Jason's Input. Thank you, Jason...and Symphony Loves Her Anime Wall Art & Desk!