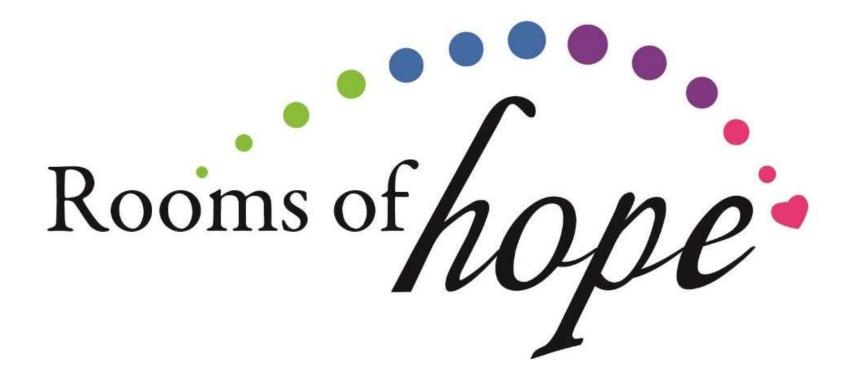

#### A Note From Symphony's Big Sister, Melody...

We wanted to say thanks to you and the crew for making Symphony the room that she wants. She is really happy about her room and she's surprised how the room was done so quickly.

We appreciate you doing this for Symphony!

Thank You to everyone!!!